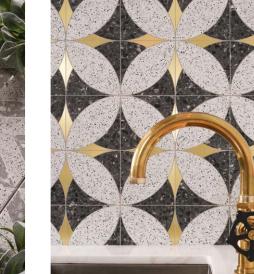

## FIORE

MODULE: 0.96 s.f. / TOP IMAGE SHOWN: 30" X 36" MODULE: 1.00 s.f. / TOP IMAGE SHOWN: 30" X 36" \* Please visit www.mosaiquesurface.com to see more colorways and installation inspiration.

(Terrazzo Honed)