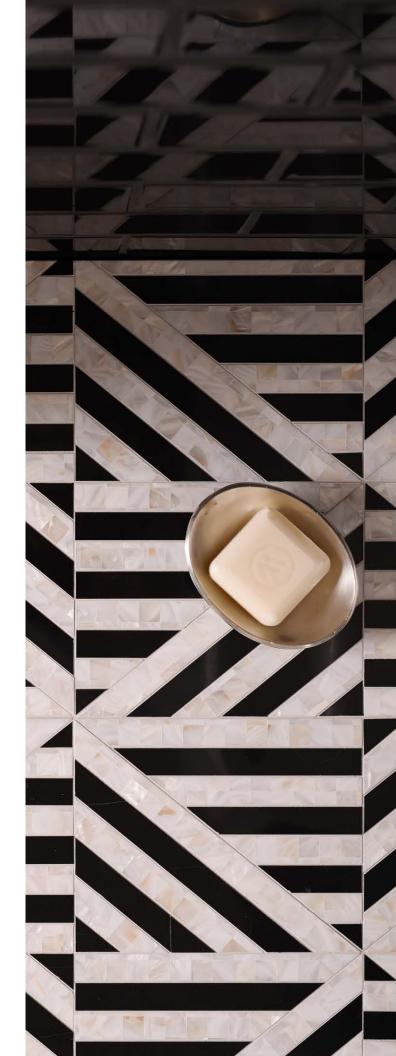

> MIDNIGHT (Mother of Pearl), NERO MARQUINA (Polished), SEASHELL (Mother of Pearl)

> ARCTIC WHITE (Polished), SEASHELL (Mother of Pearl)

\* Please visit www.mosaiquesurface.com to see nore colorways and installation inspiration.