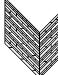

MODULE: 1.84 s.f. / IMAGE SHOWN: 30" X 36"

\* The percentage of S2 (Accent) can be varied. (0%, 8%, 15%, 30%, 50%)

\* Please visit www.mosaiquesurface.com to see more colorways and installation inspiration.

> CALACATTA ORO (Polished), GOLD GLASS \* S2 (Accent) shown in 15% (Repeated throughout)

> CALACATTA ORO (Polished), STAINLESS STEEL (Mirror)
\* 52 (Accent) shown in the combination of 15% (Bottom) + 30% (Middle) + 50% (Top)