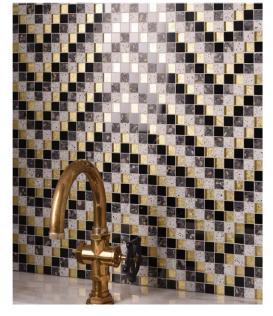

# MAGLIA A (4 COLORS)

nspiration.

> SEASHELL (Mother of Pearl), STAINLESS STEEL (Brushed)

> ARCTIC WHITE (Polished), NERO PANTHERA (Polished), SESAMO (Terrazzo Honed), SILVER GLASS (Terrazzo Honed), VULCANO (Terrazzo Honed)