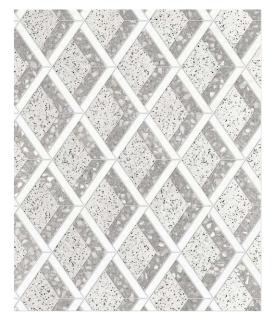

## PIAZZA PETITE & GRANDE

> SESAMO (Terrazzo Honed), VULCANO (Terrazzo Honed), NERO PANTHERA (Polished)

> GEMMA (Terrazzo Honed), BRASS (Brushed)

> GEMMA (Terrazzo Honed), GOLD GLASS, SESAMO (Terrazzo > MIELE (Terrazzo Honed), GOLD GLASS Honed), NERO PANTHERA (Polished)