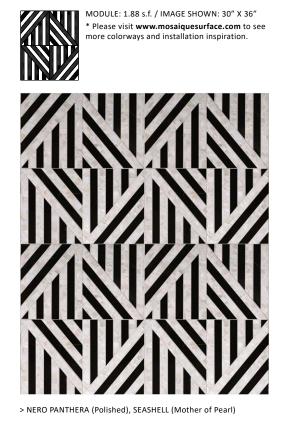

STELLA

MODULE: 0.88 s.f. / TOP IMAGE SHOWN: 30" X 36" \* Please visit **www.mosaiquesurface.com** to see more colorways and installation inspiration.

STEEL (Brushed)

> JET BLACK (Venetian Glass Clear), ROCCIA (Terrazzo Honed), STAINLESS STEEL (Brushed)

ARCTIC WHITE (Polished), COPPER (Brushed), PERLA (Terrazzo ed), VULCANO (Terrazzo Honed)

> GRIGIO (Terrazzo Honed), SESAMO (Terrazzo Honed), STAINLESS STEEL (Brushed)

Honed)

CTIC WHITE (Polished), BRASS (Brushed), FIOCCO (Terrazzo (Terrazzo Honed)

> COPPER (Brushed), SESAMO (Terrazzo Honed), VULCANO (Terrazzo > ARCTIC WHITE (Polished), PERLA (Terrazzo Honed), STAINLESS Honed)