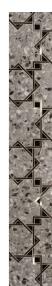

MODULE: 1.84 s.f. / IMAGE SHOWN: 30" X 36"

\* The percentage of S2 (Accent) can be varied. (0%, 8%, 15%, 30%, 50%)

\* Please visit www.mosaiquesurface.com to see more colorways and installation inspiration.

> CALACATTA ORO (Polished), GOLD GLASS \* S2 (Accent) shown in 15% (Repeated throughout)

> CALACATTA ORO (Polished), STAINLESS STEEL (Mirror)
\* 52 (Accent) shown in the combination of 15% (Bottom) + 30% (Middle) + 50% (Top)