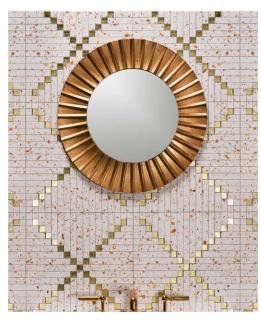

## GEA PETITE

MODULE: 0.6 s.f. / TOP IMAGE SHOWN: 30" X 36" \* Please visit www.mosaiquesurface.com to see GEA GRANDE (MODULE: 1.18 s.f.) and more installation inspiration.