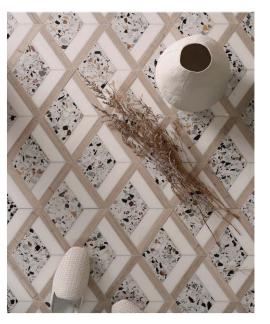

> MIELE (Terrazzo Honed), VULCANO (Terrazzo Honed), NERO PANTHERA (Polished)

\* Please visit www.mosaiquesurface.com to see

GIARDINO

\* Please visit www.mosaiquesurface.com to see

more colorways and installation inspiration.