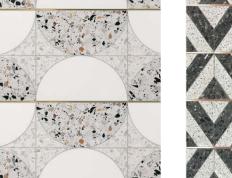

## GEA PETITE

MODULE: 0.6 s.f. / TOP IMAGE SHOWN: 30" X 36" \* Please visit www.mosaiquesurface.com to see GEA GRANDE (MODULE: 1.18 s.f.) and more installation inspiration.