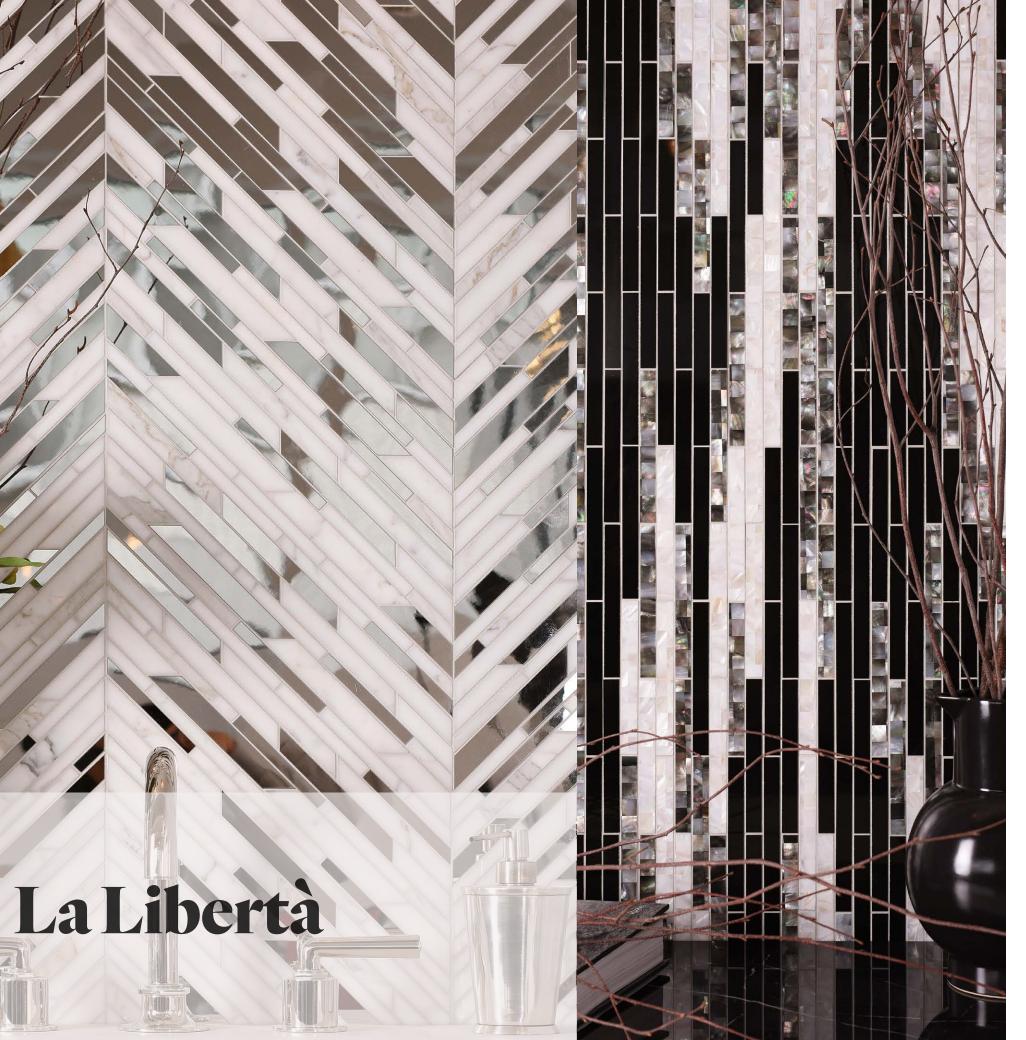

> CALACATTA ORO (Polished), GOLD GLASS \* S2 (Accent) shown in 15% (Repeated throughout)

> CALACATTA ORO (Polished), STAINLESS STEEL (Mirror)
\* 52 (Accent) shown in the combination of 15% (Bottom) + 30% (Middle) + 50% (Top)