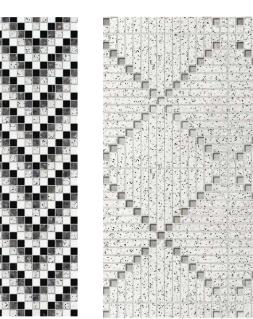

PPER (Brushed), PERLA (Terrazzo ed), VULCANO (Terrazzo Honed)



> GRIGIO (Terrazzo Honed), SESAMO (Terrazzo Honed), STAINLESS STEEL (Brushed)



Honed)





CTIC WHITE (Polished), BRASS (Brushed), FIOCCO (Terrazzo (Terrazzo Honed)

> COPPER (Brushed), SESAMO (Terrazzo Honed), VULCANO (Terrazzo > ARCTIC WHITE (Polished), PERLA (Terrazzo Honed), STAINLESS Honed)

## GEA PETITE

MODULE: 0.6 s.f. / TOP IMAGE SHOWN: 30" X 36" \* Please visit www.mosaiquesurface.com to see GEA GRANDE (MODULE: 1.18 s.f.) and more installation inspiration.

## TRIANGOLO





# MAGLIA A (4 COLORS)

nspiration.







> SEASHELL (Mother of Pearl), STAINLESS STEEL (Brushed)



> ARCTIC WHITE (Polished), NERO PANTHERA (Polished), SESAMO (Terrazzo Honed), SILVER GLASS (Terrazzo Honed), VULCANO (Terrazzo Honed)









## PIAZZA PETITE & GRANDE







> SESAMO (Terrazzo Honed), VULCANO (Terrazzo Honed), NERO PANTHERA (Polished)



> GEMMA (Terrazzo Honed), BRASS (Brushed)



> GEMMA (Terrazzo Honed), GOLD GLASS, SESAMO (Terrazzo > MIELE (Terrazzo Honed), GOLD GLASS Honed), NERO PANTHERA (Polished)





> MIELE (Terrazzo Honed), VULCANO (Terrazzo Honed), NERO PANTHERA (Polished)

\* Please visit www.mosaiquesurface.com to see

GIARDINO





\* Please visit www.mosaiquesurface.com to see

more colorways and installation inspiration.

> ARCTIC WHITE (Polished), SESAMO (Terrazzo Honed), GRIGIO (Terrazzo Honed)

## FIORE



MODULE: 0.96 s.f. / TOP IMAGE SHOWN: 30" X 36" MODULE: 1.00 s.f. / TOP IMAGE SHOWN: 30" X 36" \* Please visit www.mosaiquesurface.com to see more colorways and installation inspiration.