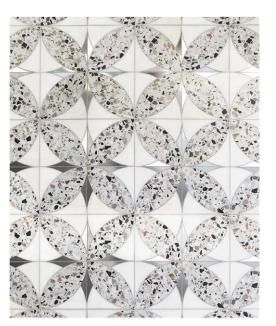

STELLA

MODULE: 0.88 s.f. / TOP IMAGE SHOWN: 30" X 36" \* Please visit **www.mosaiquesurface.com** to see more colorways and installation inspiration.

STEEL (Brushed)

> JET BLACK (Venetian Glass Clear), ROCCIA (Terrazzo Honed), STAINLESS STEEL (Brushed)

ARCTIC WHITE (Polished), COPPER (Brushed), PERLA (Terrazzo ed), VULCANO (Terrazzo Honed)

> GRIGIO (Terrazzo Honed), SESAMO (Terrazzo Honed), STAINLESS STEEL (Brushed)

Honed)

CTIC WHITE (Polished), BRASS (Brushed), FIOCCO (Terrazzo (Terrazzo Honed)

> COPPER (Brushed), SESAMO (Terrazzo Honed), VULCANO (Terrazzo > ARCTIC WHITE (Polished), PERLA (Terrazzo Honed), STAINLESS Honed)