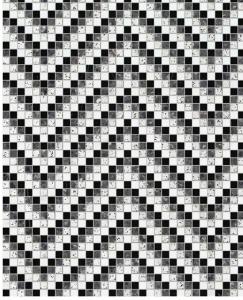

# MAGLIA A (4 COLORS)

nspiration.

> SEASHELL (Mother of Pearl), STAINLESS STEEL (Brushed)

> ARCTIC WHITE (Polished), NERO PANTHERA (Polished), SESAMO (Terrazzo Honed), SILVER GLASS (Terrazzo Honed), VULCANO (Terrazzo Honed)