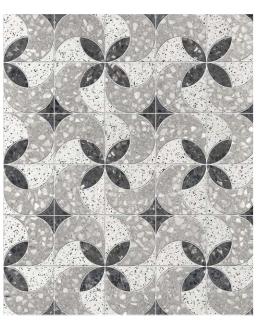

## GEA PETITE

MODULE: 0.6 s.f. / TOP IMAGE SHOWN: 30" X 36" \* Please visit www.mosaiquesurface.com to see GEA GRANDE (MODULE: 1.18 s.f.) and more installation inspiration.