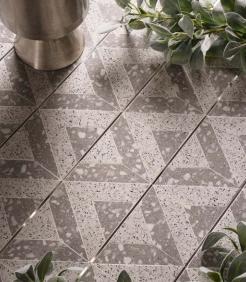

ase contact your account executive or info@mosaiquesurface.com for information about CASCATA ALL STONE

\* Please visit **www.mosaiquesurface.com** to see more colorways and installation inspiration.



> MIDNIGHT (Mother of Pearl), NERO MARQUINA (Polished), SEASHELL (Mother of Pearl)



> ARCTIC WHITE (Polished), SEASHELL (Mother of Pearl)





\* Please visit www.mosaiquesurface.com to see nore colorways and installation inspiration.





STELLA

MODULE: 0.88 s.f. / TOP IMAGE SHOWN: 30" X 36" \* Please visit **www.mosaiquesurface.com** to see more colorways and installation inspiration.



STEEL (Brushed)



> JET BLACK (Venetian Glass Clear), ROCCIA (Terrazzo Honed), STAINLESS STEEL (Brushed)





ARCTIC WHITE (Polished), COPPER (Brushed), PERLA (Terrazzo ed), VULCANO (Terrazzo Honed)



> GRIGIO (Terrazzo Honed), SESAMO (Terrazzo Honed), STAINLESS STEEL (Brushed)



Honed)





CTIC WHITE (Polished), BRASS (Brushed), FIOCCO (Terrazzo (Terrazzo Honed)

> COPPER (Brushed), SESAMO (Terrazzo Honed), VULCANO (Terrazzo > ARCTIC WHITE (Polished), PERLA (Terrazzo Honed), STAINLESS Honed)

## GEA PETITE

MODULE: 0.6 s.f. / TOP IMAGE SHOWN: 30" X 36" \* Please visit www.mosaiquesurface.com to see GEA GRANDE (MODULE: 1.18 s.f.) and more installation inspiration.

## TRIANGOLO





# MAGLIA A (4 COLORS)

nspiration.







> SEASHELL (Mother of Pearl), STAINLESS STEEL (Brushed)



> ARCTIC WHITE (Polished), NERO PANTHERA (Polished), SESAMO (Terrazzo Honed), SILVER GLASS (Terrazzo Honed), VULCANO (Terrazzo Honed)









## PIAZZA PETITE & GRANDE







> SESAMO (Terrazzo Honed), V