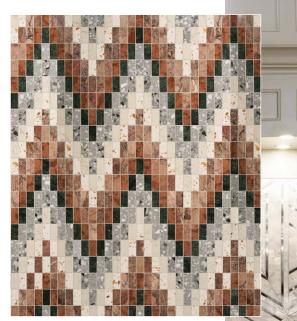

> ARCTIC WHITE (Polished), PERLA (Terrazzo Honed), TIMBER BEIGE (Polished)

> ARCTIC WHITE (Polished), GRIGIO (Terrazzo Honed), PERLA (Terrazzo Honed)

> BIANCO PERLINO (Polished), GRIGIO (Terrazzo Honed), MIELE (Terrazzo Honed), ROCCIA (Terrazzo Honed), BRECCIA PERNICE (Polished), ROSSO VERONA (Polished), VERDE DARK (Polished)