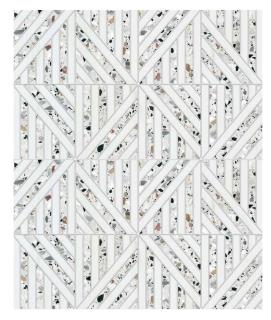

MODULE: 1.84 s.f. / IMAGE SHOWN: 30" X 36"



\* The percentage of S2 (Accent) can be varied. (0%, 8%, 15%, 30%, 50%)



\* Please visit www.mosaiquesurface.com to see more colorways and installation inspiration.





> CALACATTA ORO (Polished), GOLD GLASS \* S2 (Accent) shown in 15% (Repeated throughout)

> CALACATTA ORO (Polished), STAINLESS STEEL (Mirror)
\* 52 (Accent) shown in the combination of 15% (Bottom) + 30% (Middle) + 50% (Top)



MODERNA



> ARCTIC WHITE (Polished), PERLA (Terrazzo Honed)





# MOSAÏQUE SURFACE

- Maison fondée en 1992 -

www.mosaiquesurface.com



## CASCATA WJ & MOSAIC



MODULE: 5.5 s.f. / IMAGE SHOWN: 30" X 36" \* Please contact your account executive or info@mosaiquesurface.com for information about CASCATA ALL STONE

\* Please visit **www.mosaiquesurface.com** to see more colorways and installation inspiration.



> MIDNIGHT (Mother of Pearl), NERO MARQUINA (Polished), SEASHELL (Mother of Pearl)



> ARCTIC WHITE (Polished), SEASHELL (Mother of Pearl)





\* Please visit www.mosaiquesurface.com to see nore colorways and installation inspiration.





STELLA

MODULE: 0.88 s.f. / TOP IMAGE SHOWN: 30" X 36" \* Please visit **www.mosaiquesurface.com** to see more colorways and installation inspiration.