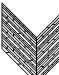

MODULE: 1.84 s.f. / IMAGE SHOWN: 30" X 36"

\* The percentage of S2 (Accent) can be varied. (0%, 8%, 15%, 30%, 50%)

\* Please visit www.mosaiquesurface.com to see more colorways and installation inspiration.

> CALACATTA ORO (Polished), GOLD GLASS \* S2 (Accent) shown in 15% (Repeated throughout)

> CALACATTA ORO (Polished), STAINLESS STEEL (Mirror)
\* 52 (Accent) shown in the combination of 15% (Bottom) + 30% (Middle) + 50% (Top)