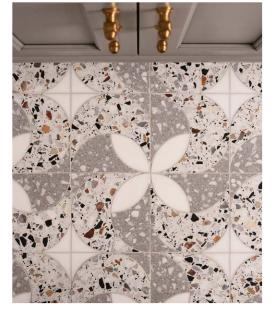

## GEA PETITE

MODULE: 0.6 s.f. / TOP IMAGE SHOWN: 30" X 36" \* Please visit www.mosaiquesurface.com to see GEA GRANDE (MODULE: 1.18 s.f.) and more installation inspiration.