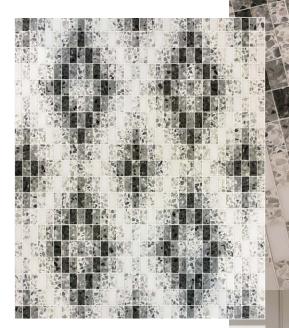

## PIAZZA PETITE & GRANDE

> SESAMO (Terrazzo Honed), VULCANO (Terrazzo Honed), NERO PANTHERA (Polished)

> GEMMA (Terrazzo Honed), BRASS (Brushed)

> GEMMA (Terrazzo Honed), GOLD GLASS, SESAMO (Terrazzo > MIELE (Terrazzo Honed), GOLD GLASS Honed), NERO PANTHERA (Polished)

> MIELE (Terrazzo Honed), VULCANO (Terrazzo Honed), NERO PANTHERA (Polished)

\* Please visit www.mosaiquesurface.com to see

GIARDINO

\* Please visit www.mosaiquesurface.com to see

more colorways and installation inspiration.