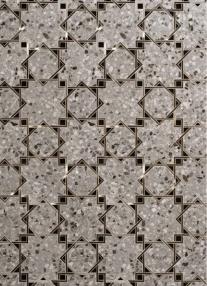

## GEA PETITE

MODULE: 0.6 s.f. / TOP IMAGE SHOWN: 30" X 36" \* Please visit www.mosaiquesurface.com to see GEA GRANDE (MODULE: 1.18 s.f.) and more installation inspiration.