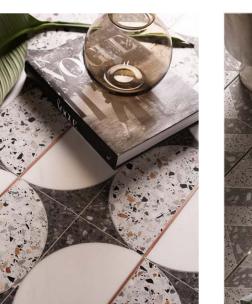

quesurface.com



## CASCATA WJ & MOSAIC



MODULE: 5.5 s.f. / IMAGE SHOWN: 30" X 36" \* Please contact your account executive or info@mosaiquesurface.com for information about CASCATA ALL STONE

\* Please visit **www.mosaiquesurface.com** to see more colorways and installation inspiration.



> MIDNIGHT (Mother of Pearl), NERO MARQUINA (Polished), SEASHELL (Mother of Pearl)



> ARCTIC WHITE (Polished), SEASHELL (Mother of Pearl)





\* Please visit www.mosaiquesurface.com to see nore colorways and installation inspiration.





STELLA

MODULE: 0.88 s.f. / TOP IMAGE SHOWN: 30" X 36" \* Please visit **www.mosaiquesurface.com** to see more colorways and installation inspiration.



STEEL (Brushed)



> JET BLACK (Venetian Glass Clear), ROCCIA (Terrazzo Honed), STAINLESS STEEL (Brushed)





ARCTIC WHITE (Polished), COPPER (Brushed), PERLA (Terrazzo ed), VULCANO (Terrazzo Honed)



> GRIGIO (Terrazzo Honed), SESAMO (Terrazzo Honed), STAINLESS STEEL (Brushed)



Honed)





CTIC WHITE (Polished), BRASS (Brushed), FIOCCO (Terrazzo (Terrazzo Honed)

> COPPER (Brushed), SESAMO (Terrazzo Honed), VULCANO (Terrazzo > ARCTIC WHITE (Polished), PERLA (Terrazzo Honed), STAINLESS Honed)

## GEA PETITE

MODULE: 0.6 s.f. / TOP IMAGE SHOWN: 30" X 36" \* Please visit www.mosaiquesurface.com to see GEA GRANDE (MODULE: 1.18 s.f.) and more installation inspiration.

## TRIANGOLO





# MAGLIA A (4 COLORS)

nspiration.







> SEASHELL (Mother of Pearl), STAINLESS STEEL (Brushed)



> ARCTIC WHITE (Polished), NERO PANTHERA (Polished), SESAMO (Terrazzo Honed), SILVER GLASS (Terrazzo Honed), VUL