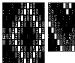

# MAGLIA A (4 COLORS)

nspiration.

> SEASHELL (Mother of Pearl), STAINLESS STEEL (Brushed)

> ARCTIC WHITE (Polished), NERO PANTHERA (Polished), SESAMO (Terrazzo Honed), SILVER GLASS (Terrazzo Honed), VULCANO (Terrazzo Honed)