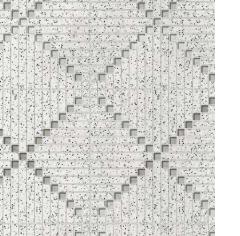

d), VULCANO (Terrazzo Honed)



> GRIGIO (Terrazzo Honed), SESAMO (Terrazzo Honed), STAINLESS STEEL (Brushed)



Honed)





CTIC WHITE (Polished), BRASS (Brushed), FIOCCO (Terrazzo (Terrazzo Honed)

> COPPER (Brushed), SESAMO (Terrazzo Honed), VULCANO (Terrazzo > ARCTIC WHITE (Polished), PERLA (Terrazzo Honed), STAINLESS Honed)

## GEA PETITE

MODULE: 0.6 s.f. / TOP IMAGE SHOWN: 30" X 36" \* Please visit www.mosaiquesurface.com to see GEA GRANDE (MODULE: 1.18 s.f.) and more installation inspiration.

## TRIANGOLO





# MAGLIA A (4 COLORS)

nspiration.







> SEASHELL (Mother of Pearl), STAINLESS STEEL (Brushed)



> ARCTIC WHITE (Polished), NERO PANTHERA (Polished), SESAMO (Terrazzo Honed), SILVER GLASS (Terrazzo Honed), VULCANO (Terrazzo Honed)









## PIAZZA PETITE & GRANDE







> SESAMO (Terrazzo Honed), VULCANO (Terrazzo Honed), NERO PANTHERA (Polished)



> GEMMA (Terrazzo Honed), BRASS (Brushed)



> GEMMA (Terrazzo Honed), GOLD GLASS, SESAMO (Terrazzo > MIELE (Terrazzo Honed), GOLD GLASS Honed), NERO PANTHERA (Polished)





> MIELE (Terrazzo Honed), VULCANO (Terrazzo Honed), NERO PANTHERA (Polished)

\* Please visit www.mosaiquesurface.com to see

GIARDINO





\* Please visit www.mosaiquesurface.com to see

more colorways and installation inspiration.

> ARCTIC WHITE (Polished), SESAMO (Terrazzo Honed), GRIGIO (Terrazzo Honed)

## FIORE



MODULE: 0.96 s.f. / TOP IMAGE SHOWN: 30" X 36" MODULE: 1.00 s.f. / TOP IMAGE SHOWN: 30" X 36" \* Please visit www.mosaiquesurface.com to see more colorways and installation inspiration.



(Terrazzo Honed)

VIVIDA A & B