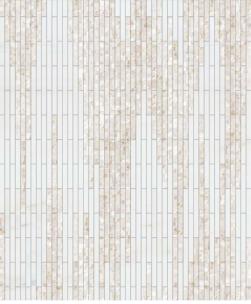

esurface.com to see more colorways and installation inspiration.





> CALACATTA ORO (Polished), GOLD GLASS \* S2 (Accent) shown in 15% (Repeated throughout)

> CALACATTA ORO (Polished), STAINLESS STEEL (Mirror)
\* 52 (Accent) shown in the combination of 15% (Bottom) + 30% (Middle) + 50% (Top)



MODERNA



> ARCTIC WHITE (Polished), PERLA (Terrazzo Honed)





# MOSAÏQUE SURFACE

- Maison fondée en 1992 -

www.mosaiquesurface.com



## CASCATA WJ & MOSAIC



MODULE: 5.5 s.f. / IMAGE SHOWN: 30" X 36" \* Please contact your account executive or info@mosaiquesurface.com for information about CASCATA ALL STONE

\* Please visit **www.mosaiquesurface.com** to see more colorways and installation inspiration.



> MIDNIGHT (Mother of Pearl), NERO MARQUINA (Polished), SEASHELL (Mother of Pearl)



> ARCTIC WHITE (Polished), SEASHELL (Mother of Pearl)





\* Please visit www.mosaiquesurface.com to see nore colorways and installation inspiration.





STELLA

MODULE: 0.88 s.f. / TOP IMAGE SHOWN: 30" X 36" \* Please visit **www.mosaiquesurface.com** to see more colorways and installation inspiration.



STEEL (Brushed)



> JET BLACK (Venetian Glass Clear), ROCCIA (Terrazzo Honed), STAINLESS STEEL (Brushed)





ARCTIC WHITE (Polished), COPPER (Brushed), PERLA (Terrazzo ed), VULCANO (Terrazzo Honed)



> GRIGIO (Terrazzo Honed), SESAMO (Terrazzo Honed), STAINLESS STEEL (Brushed)



Honed)





CTIC WHITE (Polished), BRASS (Brushed), FIOCCO (Terrazzo (Terrazzo Honed)

> COPPER (Brushed), SESAMO (Terrazzo Honed), VULCANO (Terrazzo > ARCTIC WHITE (Polished), PERLA (Terrazzo Honed), STA