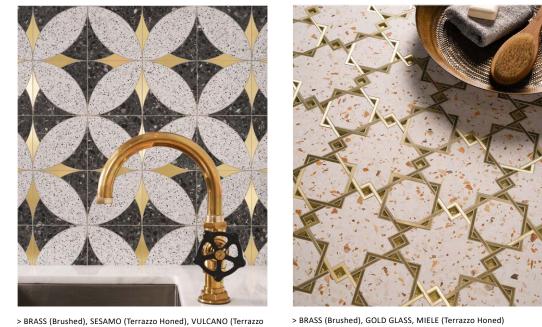

## PIAZZA PETITE & GRANDE

> SESAMO (Terrazzo Honed), VULCANO (Terrazzo Honed), NERO PANTHERA (Polished)

> GEMMA (Terrazzo Honed), BRASS (Brushed)

> GEMMA (Terrazzo Honed), GOLD GLASS, SESAMO (Terrazzo > MIELE (Terrazzo Honed), GOLD GLASS Honed), NERO PANTHERA (Polished)

> MIELE (Terrazzo Honed), VULCANO (Terrazzo Honed), NERO PANTHERA (Polished)

\* Please visit www.mosaiquesurface.com to see

GIARDINO

\* Please visit www.mosaiquesurface.com to see

more colorways and installation inspiration.