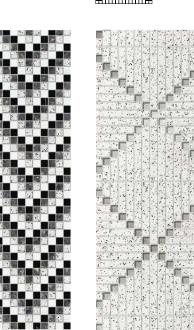

ed), VULCANO (Terrazzo Honed)



> GRIGIO (Terrazzo Honed), SESAMO (Terrazzo Honed), STAINLESS STEEL (Brushed)



Honed)





CTIC WHITE (Polished), BRASS (Brushed), FIOCCO (Terrazzo (Terrazzo Honed)

> COPPER (Brushed), SESAMO (Terrazzo Honed), VULCANO (Terrazzo > ARCTIC WHITE (Polished), PERLA (Terrazzo Honed), STAINLESS Honed)

## GEA PETITE

MODULE: 0.6 s.f. / TOP IMAGE SHOWN: 30" X 36" \* Please visit www.mosaiquesurface.com to see GEA GRANDE (MODULE: 1.18 s.f.) and more installation inspiration.

## TRIANGOLO





# MAGLIA A (4 COLORS)

nspiration.







> SEASHELL (Mother of Pearl), STAINLESS STEEL (Brushed)



> ARCTIC WHITE (Polished), NERO PANTHERA (Polished), SESAMO (Terrazzo Honed), SILVER GLASS (Terrazzo Honed), VULCANO (Terrazzo Honed)









## PIAZZA PETITE & GRANDE







> SESAMO (Terrazzo Honed), VULCANO (Terrazzo Honed), NERO PANTHERA (Polished)



> GEMMA (Terrazzo Honed), BRASS (Brushed)



> GEMMA (Terrazzo Honed), GOLD GLASS, SESAMO (Terrazzo > MIELE (Terrazzo Honed), GOLD GLASS Honed), NERO PANTHERA (Polished)





> MIELE (Terrazzo Honed), VULCANO (Terrazzo Honed), NERO PANTHERA (Polished)

\* Please visit www.mosaiquesurface.com to see

GIARDINO





\* Please visit www.mosaiquesurface.com to see

more colorways and installation inspiration.

> ARCTIC WHITE (Polished), SESAMO (Terrazzo Honed), GRIGIO (Terrazzo Honed)

## FIORE



MODULE: 0.96 s.f. / TOP IMAGE SHOWN: 30" X 36" MODULE: 1.00 s.f. / TOP IMAGE SHOWN: 30" X 36" \* Please visit www.mosaiquesurface.com to see more colorways and installation inspiration.



(Terrazzo Honed)

VIVIDA A &