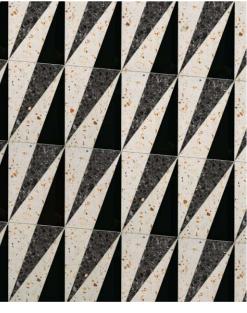

rrazzo > ARCTIC WHITE (Polished), PERLA (Terrazzo Honed), STAINLESS Honed)

## GEA PETITE

MODULE: 0.6 s.f. / TOP IMAGE SHOWN: 30" X 36" \* Please visit www.mosaiquesurface.com to see GEA GRANDE (MODULE: 1.18 s.f.) and more installation inspiration.

## TRIANGOLO





# MAGLIA A (4 COLORS)

nspiration.







> SEASHELL (Mother of Pearl), STAINLESS STEEL (Brushed)



> ARCTIC WHITE (Polished), NERO PANTHERA (Polished), SESAMO (Terrazzo Honed), SILVER GLASS (Terrazzo Honed), VULCANO (Terrazzo Honed)









## PIAZZA PETITE & GRANDE







> SESAMO (Terrazzo Honed), VULCANO (Terrazzo Honed), NERO PANTHERA (Polished)



> GEMMA (Terrazzo Honed), BRASS (Brushed)



> GEMMA (Terrazzo Honed), GOLD GLASS, SESAMO (Terrazzo > MIELE (Terrazzo Honed), GOLD GLASS Honed), NERO PANTHERA (Polished)





> MIELE (Terrazzo Honed), VULCANO (Terrazzo Honed), NERO PANTHERA (Polished)

\* Please visit www.mosaiquesurface.com to see

GIARDINO





\* Please visit www.mosaiquesurface.com to see

more colorways and installation inspiration.

> ARCTIC WHITE (Polished), SESAMO (Terrazzo Honed), GRIGIO (Terrazzo Honed)

## FIORE



MODULE: 0.96 s.f. / TOP IMAGE SHOWN: 30" X 36" MODULE: 1.00 s.f. / TOP IMAGE SHOWN: 30" X 36" \* Please visit www.mosaiquesurface.com to see more colorways and installation inspiration.



(Terrazzo Honed)

VIVIDA A & B



MODULE: 1.75 s.f. (A)/ 1.33 s.f. (B) TOP IMAGE SHOWN: 30" X 36" Please visit www.mosai



> GRIGIO (Terrazzo Honed), SESAMO (Terrazzo Honed), VULCANO > ARCTIC WHITE (Polished), FIOCCO, GHIACCIO, ROCCIA, VULCANO (Terrazzo Honed)



> ARCTIC WHITE (Polis