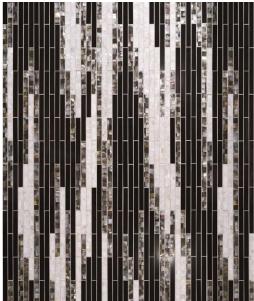

> CALACATTA ORO (Polished), GOLD GLASS \* S2 (Accent) shown in 15% (Repeated throughout)

> CALACATTA ORO (Polished), STAINLESS STEEL (Mirror)
\* 52 (Accent) shown in the combination of 15% (Bottom) + 30% (Middle) + 50% (Top)